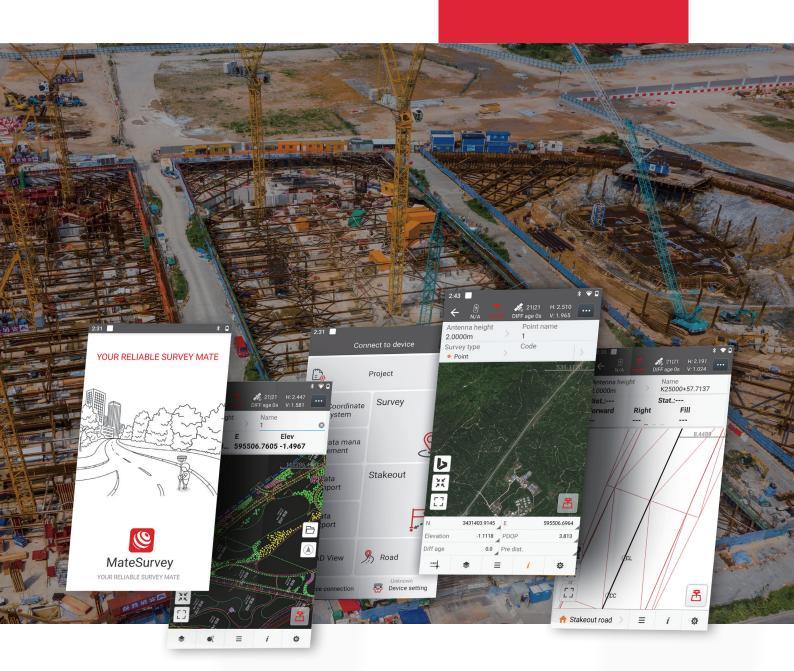

## **GEOMATE MATESURVEY**

MateSurvey is an Android-based GNSS field data collection software designed to provide users with efficient and convenient surveying and stakeout. MateSurvey software features a distributed architecture that fully utilizes the convenience of the Internet, bringing a new operational experience to survey crews in the field. The integrated cloud service greatly simplifies data transfer between the surveyor's field controller and project supervisors in the office, and more. DXF and DWG project files are fully supported by MateSurvey and users can directly stake out points or lines from the original design drawings. MateSurvey is designed with a clear interface, allowing users to efficiently complete all surveying projects with the highest productivity.

# TECHNICAL SPECIFICATIONS

| Features                                                     | Supported Languages   |
|--------------------------------------------------------------|-----------------------|
| Concise user interface                                       | Bulgarian             |
| Comprehensive Import/Export Format support                   | Chinese (Simplified)  |
| Global coordinate system                                     | Chinese (Traditional) |
| Comprehensive geoid file support                             | Croatian              |
| RTCM message                                                 | English               |
| Quick code                                                   | Finnish               |
| Repeated control point measurement                           | French                |
| Layer management                                             | German                |
| Customizable point sympol                                    | Greek                 |
| Connection types (Bluetooth, Wi-Fi and demonstration)        | Hungarian             |
| Support customized WMS/WFS                                   | Japanese              |
| Powerful COGO tools (earthwork, inverse, grid to ground,)    | Korean                |
| Automatic line drawing                                       | Mongolian             |
| Support CAD drawing                                          | Persian               |
| Accurately capture the endpoints, nodes, etc on the base map | Polish                |
| Multi-language interface                                     | Portuguese            |
| Cloud service                                                | Russian               |
| Sharing code to transfer data                                | Slovak                |
| Voice or sound prompt                                        | Spanish               |
| Tilt measurement                                             | Thailand              |
| Collaborative work by remote tool                            | Turkish               |
| Physical keyboard shortcut                                   | Vietnamese            |
|                                                              |                       |