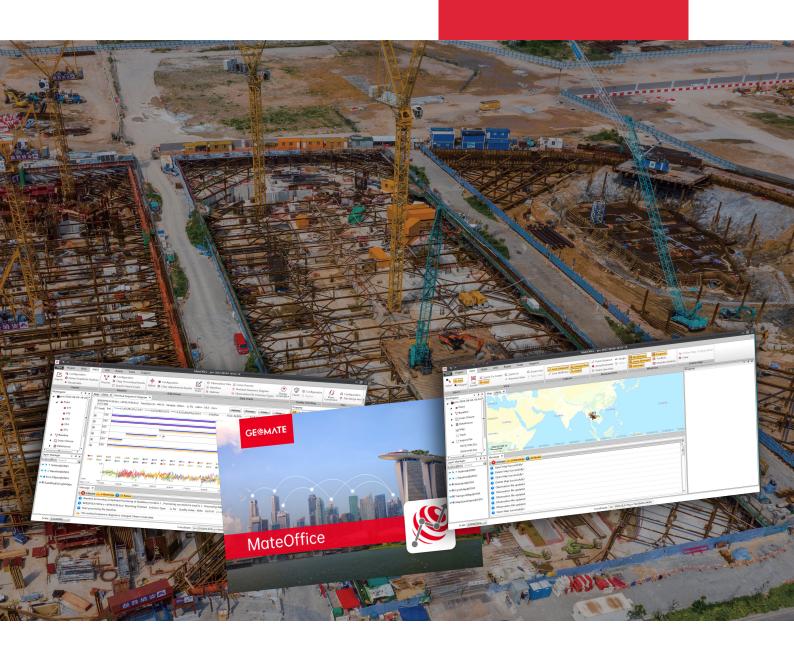

#### **GEOMATE MATEOFFICE**

GEOMATE MateOffice software is an all-in-one versatile office software for Windows desktop devices for editing, processing and analyzing GNSS raw data to obtain highly accurate positions.

Designed to be both easy-to-use and advanced, MateOffice software is fully integrated with GNSS, RTK and ROAD modules, further enhancing the automation process of GNSS static data post-processing and bringing your field survey and GNSS post-processing requirements into close contact.